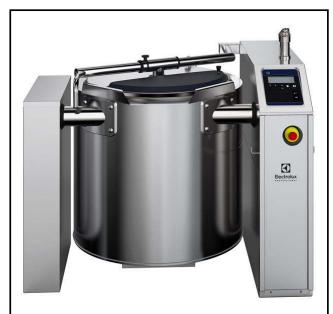

# **High Productivity Cooking** Smart Electric Boiling Pan 2001t, 600mm tilting height

| ITEM #  |  |  |
|---------|--|--|
| MODEL # |  |  |
| NAME #  |  |  |
| SIS #   |  |  |
| AIA#    |  |  |

232221 (SM6B200)

Electric Boiling Pan 200lt, with 600mm tilting height

### Item No.

AISI 304 stainless steel construction; deep drawn pan with rounded edges manufactured from AISI 316 stainless steel. Pan can be tilted beyond 90° to completely empty the food. Motorised tilting with tilting axis located at the front of the pan to keep the pouring lip high and allow tall vessels to be filled. Food is uniformly heated via the base and the side walls of the pan by an indirect heating system using integrally generated saturated steam at a temperature of 120°C in a jacket with an automatic deaeration system. Safety valve avoids overpressure of the steam in the jacket. Safety thermostat protects against low water level. Max pressure at 1,5 bar. Programmable water filling system. High thermal input and fast heat up. Heavy duty balanced stainless steel lid, easy to remove and turn to facilitate cleaning. The insulation allows a lower temperature on the outer panels. The foamed thermal insulation guarantees a cool upper edge of the cooking vessel surface. IPX5 water protection. For freestanding installation one left column is necessary for each unit. 600mm tilitng height.

#### **Main Features**

- 600 mm tilting height minimum.
- Food is uniformly heated through the base and side walls of the pan by an indirect heating system which uses integrally generated saturated steam at a temperature of 120°C in a jacket with an automatic deaeration system.
- Fast working thanks to the high efficient heating technology and well insulation that keeps the heat inside the well.
- Electronic control with possibility to store up to 50 programs, large display for easy use and a complete control over the following functions: start, cooking time, temperature and water filling.
- Curved pan base guarantees that the appliance ia also suitable to prepare small quantities of food.
- Constructed to meet the highest hygiene standards.
- Compliant to CE requirements for safety.
- Safe thanks to the higher water protection IPX5 and the lower temperature outside the panels.
- Isolated upper well rim avoids risk of harm for the user.
- High thermal input and fast heat up.
- Safety thermostat protects against low water level.
- Safety valve avoids overpressure of the steam in the jacket.
- OPTIONS (to be ordered with the machine and must be installed in the factory):
  - -Spray gun integrated spray unit

#### Construction

- Ergonomic and user friendly thanks to the high tilling position and the pouring lip design which allow to easily fill containers.
- Heavy duty, balanced stainless steel lid with sliding plastic cover to insert ingredients. Easy to remove and turn to facilitate cleaning.
- Tilting axis located at the front and upper position of the pan to keep the pouring path short when filling different types of vessels.
- Vessel can be tilted beyond 90° to completely empty the food.
- Motorised tilting.
- Max pressure 1,5 bar.
- AISI 304 stainless steel construction with AISI 316 stainless steel deep drawn pan with rounded edges.