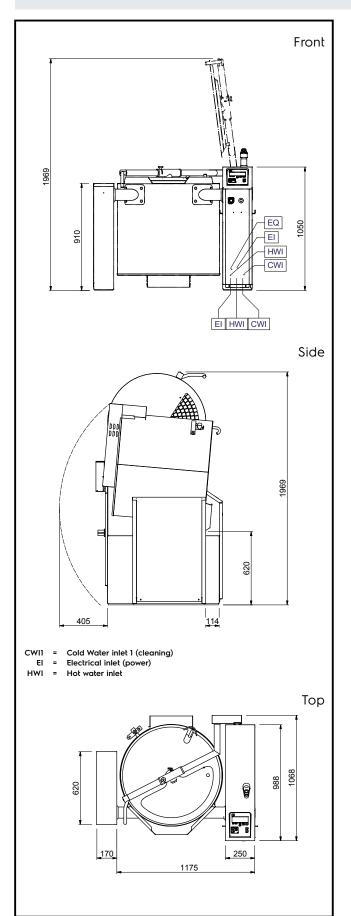

### **Electric**

Supply voltage:

**232221 (SM6B200)** 400 V/3N ph/50-60 Hz

Electrical power max.: 37.5 kW

Installation:

Distance back floor tilted: 620 mm

**Key Information:** 

30 °C Working Temperature MIN: 121 °C Working Temperature MAX: Vessel (round) diameter: 742 mm Vessel (round) depth: 555 mm External dimensions, Width: 1345 mm 1070 mm External dimensions, Depth: External dimensions, Height: 1050 mm Net vessel useful capacity: 200 It Tilling mechanism: **Automatic** Bearing: Front